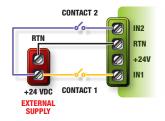

# **8 Discrete Contact Inputs**

# NN-DCI-01



#### Internal Supply

#### External Supply





## Features/Benefits

- Superior noise immunity and connectivity in harsh environments.
- Integrated diagnostic features makes fault finding easy.
- Offers internal or external +24V Supply connection options.
- Complemented by wide range of software timers and alarm settings.

### **Technical Specifications**

**Contact Inputs** 8 x isolated, EN-61131-2 Type 3

industrial grade contact inputs

With isolated +24VDC output

**Connectors** 4 x 4 position pluggable screw

terminal, 3.5mm pitch

**Configuration** Up to 8 NN-DCI-01 modules

= 64 discrete contact inputs





4-20 Cachet Woods Court Markham ON L6C 3G1

sales@optimatele.com

Tel +1 905 477 0987 Option 1 Fax +1 905 477 5579