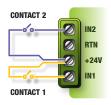

# **8 Discrete Contact Inputs**

# NN-DCI-01



#### Internal Supply

#### External Supply





## Features/Benefits

- Superior noise immunity and connectivity in harsh environments.
- Integrated diagnostic features makes fault finding easy.
- Offers internal or external +24V Supply connection options.
- Complemented by wide range of software timers and alarm settings.

### **Technical Specifications**

**Contact Inputs** 8 x isolated, EN-61131-2 Type 3

industrial grade contact inputs

With isolated +24VDC output

**Connectors** 4 x 4 position pluggable screw

terminal, 3.5mm pitch

**Configuration** Up to 8 NN-DCI-01 modules

= 64 discrete contact inputs





4-20 Cachet Woods Court Markham ON L6C 3G1

sales@optimatele.com

Tel +1 905 477 0987 Option 1 Fax +1 905 477 5579