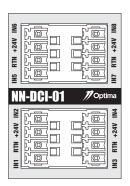

# NN-DCI-01

### **Technical Specifications**

**Contact Inputs** 8 x isolated, EN-61131-2 Type 3

industrial grade contact inputs

With isolated +24VDC output

**Connectors** 4 x 4 position pluggable screw

terminal, 3.5mm pitch

**Configuration** Up to 8 NN-DCI-01 modules

= 64 discrete contact inputs

4-20 Cachet Woods Court Markham ON L6C 3G1

sales@optimatele.com

Tel +1 905 477 0987 Option 1 Fax +1 905 477 5579