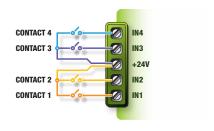

### **Technical Specifications**

**Contact Inputs** 16 x isolated, EN-61131-2 Type 3

industrial grade contact inputs

With isolated +24VDC output

**Connectors** 4 x 5 position pluggable screw

terminal, 3.5mm pitch