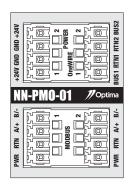

## **Power/ MODBUS/ OneWire NN-PMO-01** 1011-A010401A

#### MODBUS Internal Power Supply

DAISY CHAIN SENS

### MODBUS

### External Power Supply

### **Technical Specifications**

| Auxiliary Power | 2 Controlled +24VDC outputs, with                                      |
|-----------------|------------------------------------------------------------------------|
|                 | user programmable current limit                                        |
|                 | Electronically protected                                               |
|                 | Max 18W output (combined)                                              |
| MODBUS          | 2 x RS-485, isolated, biased                                           |
|                 | Switchable +24VDC power output                                         |
|                 | Switchable MODBUS termination                                          |
|                 | Smart, periodic auto-polling of up to 32 MODBUS devices                |
| OneWire         |                                                                        |
| Sensor Bus      | 2 x OneWire port, for indoor or outdoor sensors                        |
|                 | Supports up to 32 sensors (e.g. temperature, humidity, airflow)        |
|                 | Smart, periodic auto-polling of up to 32 sensors/bus                   |
| Connectors      | 4 x 4 position pluggable screw terminal, 3.5mm pitch                   |
| Configuration   | One NN-PMO-01 module in slot #5 (4+1 chassis) or slot #9 (8+1 chassis) |
|                 |                                                                        |